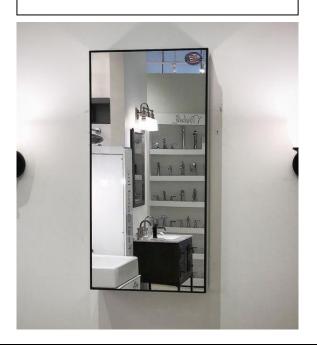

# **MEDICINE CABINET**

MODEL#: MET 1840-1D (1) N

# **METALIKA NARROW COLLECTION**

### **FEATURES:**

- ONE 18X40" FULLY MIRRORED DOOR.
- 1/4" WIDE FRAME.
- MUST SPECIFY LEFT OR RIGHT HINGED DOOR.
- FOUR ADJUSTABLE 3/8" THICK HIGH POLISHED GLASS SHELVES.
- **INFINITELY ADJUSTABLE** SHELVING WITH LOCKDOWN MECHANISM (NO HOLES IN CABINET).
- 165-DEGREE PROPRIETARY SOFT CLOSE HEAVY DUTY HINGES.
- FULL GASKET BEHIND DOOR.
- HIGH RESOLUTION SILVER PLATE GLASS MIRRORS FRONT, BACK OF DOOR AND BACK WALL.
- **BACK WALL MIRROR FULLY** SEALED.
- PACKED IN FOUR WALL (FOLDED DOUBLE WALL) CORRUGATION.
- SHIPPED FULLY ASSEMBLED.